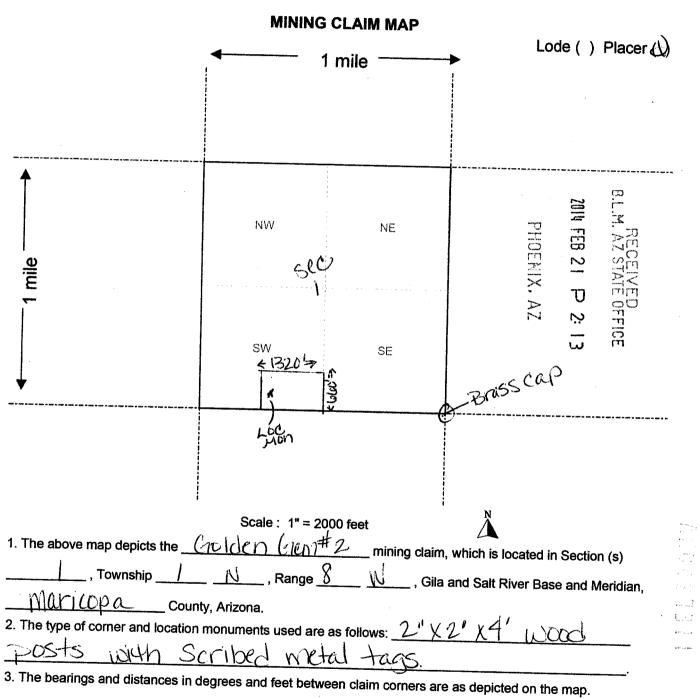

RIO GOLD #2, LOST TRAIL GOLD, MILLSITE CG #3, BBG #1-BBG #4, BBG #6-BBG #10; GOLDEN GEM #2, GOLDEN GEM #3; MIDAS #5, MIDAS #6; GOLD STREAK #1-GOLD STREAK #5, GOLD STREAK #7, GOLD STREAK #8