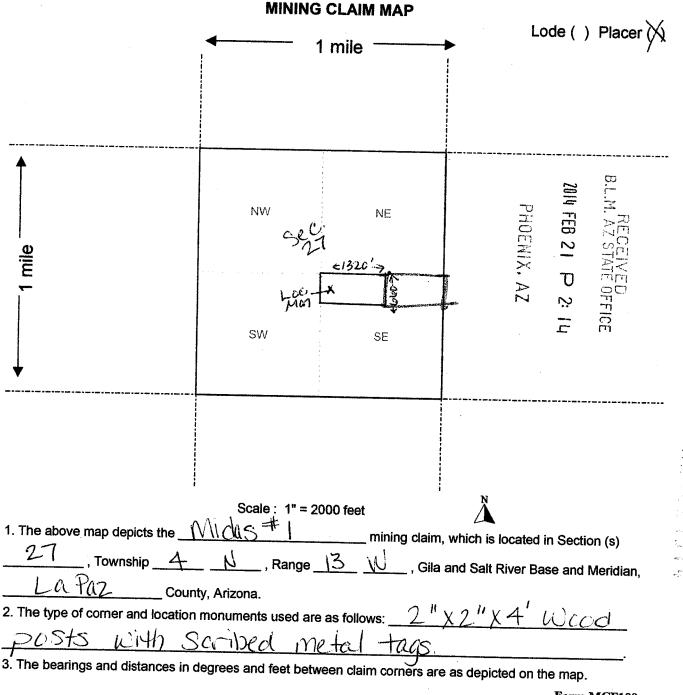

#### MINEFINDER GOLD PO BOX 74353 PHOENIX AZ 85087-1006

| LEAD FILE | CLAIM     |                  |
|-----------|-----------|------------------|
| NUMBER    | NUMBER    | CLAIM NAME       |
| AMC424429 | AMC424429 | CARMEN'S GOLD    |
| AMC424429 | AMC424432 | CARMEN'S GOLD #4 |
| AMC425284 | AMC425292 | SECRET CANYON #1 |
| AMC425499 | AMC425507 | MILLSITE CG #4   |
| AMC425499 | AMC425509 | SECRET CANYON #3 |
| AMC427309 | AMC427314 | MIDAS #1         |