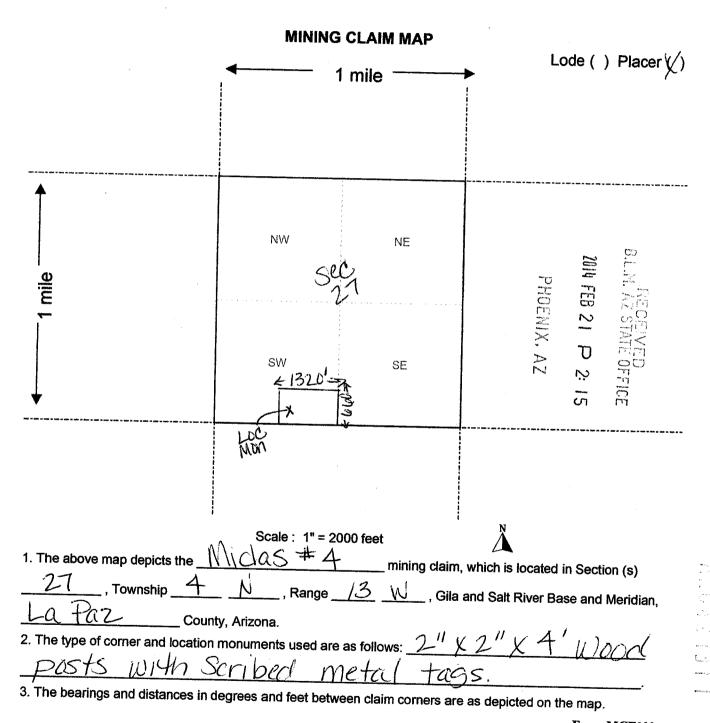

RIO GOLD #2, LOST TRAIL GOLD, MILLSITE CG #3, BBG #1-BBG #4, BBG #6-BBG #10; GOLDEN GEM #2, GOLDEN GEM #3; MIDAS #5, MIDAS #6; GOLD STREAK #1-GOLD STREAK #5, GOLD STREAK #7, GOLD STREAK #8