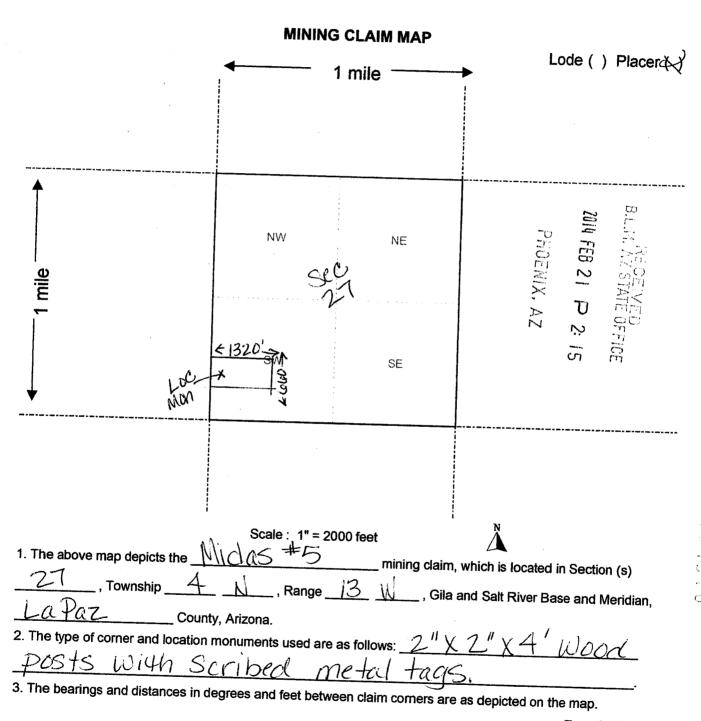

RIO GOLD #2, LOST TRAIL GOLD, MILLSITE CG #3, BBG #1-BBG #4, BBG #6-BBG #10; GOLDEN GEM #2, GOLDEN GEM #3; MIDAS #5, MIDAS #6; GOLD STREAK #1-GOLD STREAK #5, GOLD STREAK #7, GOLD STREAK #8